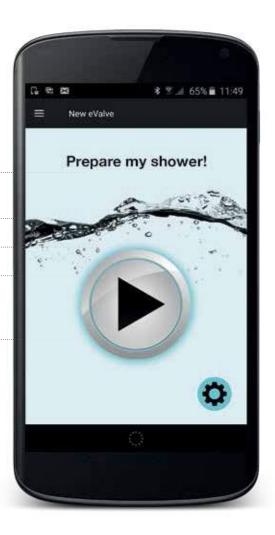

### Intelligente App

Powered by SmarTap, Intelligente has been developed to harness the very latest technological advances. The app allows the user to access, monitor, adjust, control and care for the system from anywhere in the world.

The shower can be operated from any Android enabled phone or tablet.

You can pre-prepare your shower using your smartphone or the optional remote module.