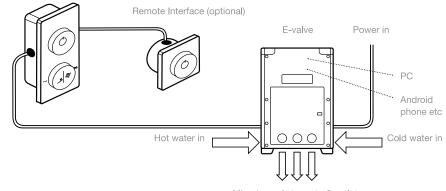

## Installation Diagram

Control Interface (locate in shower)

Mixed supply to up to 3 outlets

The shower can be operated from any Android enabled phone or tablet.

You can pre-prepare your shower using your smartphone or the optional remote module.

## Intelligente E-valve

The E-valve is a state-of-the-art digital water valve, manufactured using the highest quality components. The valve unit is made in Germany by Flühs, a leading supplier of turn and valve technology.