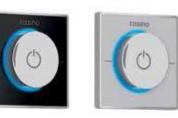

#### Intelligente Control Interface

The Control Interface is the only visible part of the system. Easy to use and looks stunning.

The twin dial Control Interface is located close to the shower, however an optional single dial Remote Interface can be located elsewhere for added convenience.

Available in Black or White, the Remote Interface allows maximum control and convenience. It can be located by the bathroom door or in the next room.

You can pre-prepare your shower using this optional remote module or your smartphone.