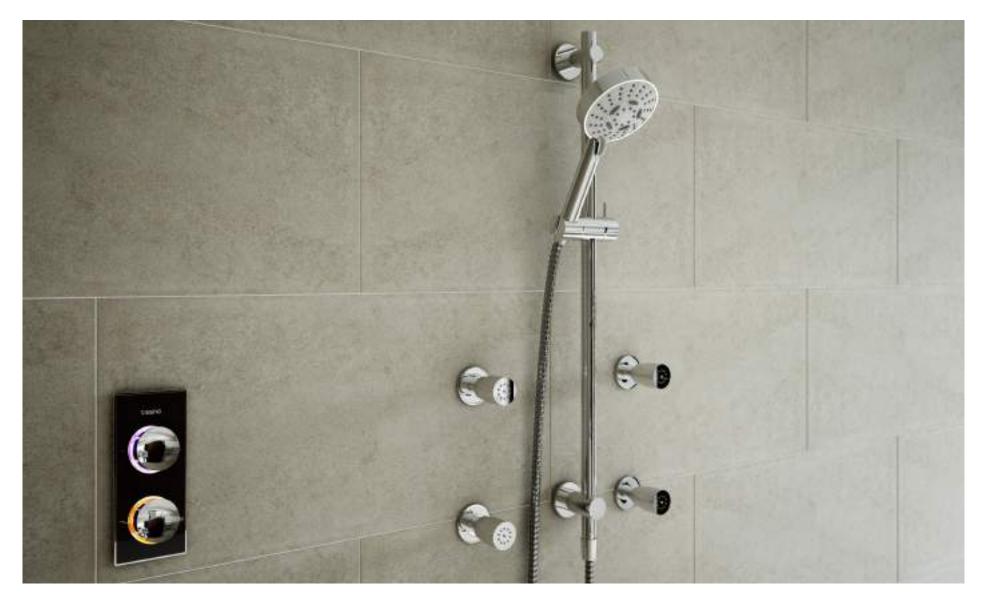

## Installation Diagram

Control Interface (locate in shower)

Mixed supply to up to 3 outlets

#### Intelligente Control Interface

The Control Interface is the only visible part of the system. Easy to use and looks stunning.

The twin dial Control Interface is located close to the shower, however an optional single dial Remote Interface can be located elsewhere for added convenience.