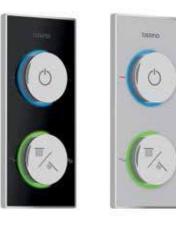

## Intelligente Series

Digital shower control interface + e-valve

| Art No  | Colour | RRP      |
|---------|--------|----------|
| TIN-101 | Black  | £1759.00 |
| TIN-201 | White  | £1759.00 |

#### Intelligente Control Interface

The Control Interface is the only visible part of the system. Easy to use and looks stunning.

The twin dial Control Interface is located close to the shower, however an optional single dial Remote Interface can be located elsewhere for added convenience.