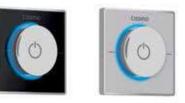

## Intelligente Series

Digital shower remote interface

| Art No  | Colour | RRP     |
|---------|--------|---------|
| TIN-102 | Black  | £199.00 |
| TIN-202 | White  | £199.00 |

Available in Black or White, the Remote Interface allows maximum control and convenience. It can be located by the bathroom door or in the next room.

You can pre-prepare your shower using this optional remote module or your smartphone.