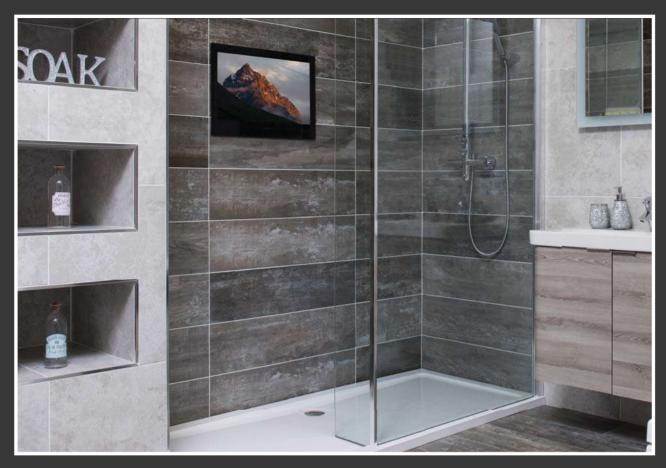

### Premium Bathroom Televisions

ProofVision offer a range of televisions that incorporate state of the art technology.

The televisions are ideal for:

- **♦** Bathrooms
- ♦ Shower rooms
- Swimming pool areas
- Spas and any areas where damp or water are an issue

All of the televisions are built to IP-65 degree of protection against water, the latest regulations in waterproofing and safety. Televisions can be fitted to the wall or fit flush within the wall to give that built-in look that really enhances the area.