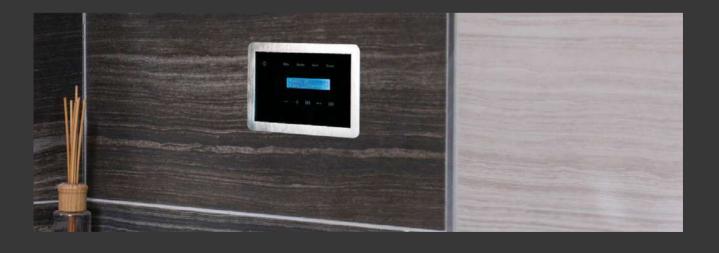

#### Key features

- Built-in tempered glass wall control system with aluminium frame flush finish
- ♦ IP-64 rated waterproof product
- **♦** Bluetooth (4.0) connection technology
- ◆ DAB Radio
- ♦ 2 x 30 Watt waterproof ceiling speakers RMS 60W (Max 120W)
- ♦ Simple installation process
- Waterproof remote control
- Powerful and precise sound quality with good sound dispersion
- ♦ Wake up alarm walk into the bathroom with music
- Multi room capability
- ♦ Link with your ProofVision bathroom TV

Model: PV48-BT RRP (inc VAT): **£499** 

Built-in tempered glass wall control system with aluminium frame

DAB Radio

Waterproof remote control

Bluetooth (4.0 CD Quality) wireless technology

IP-44 rated waterproof speakers