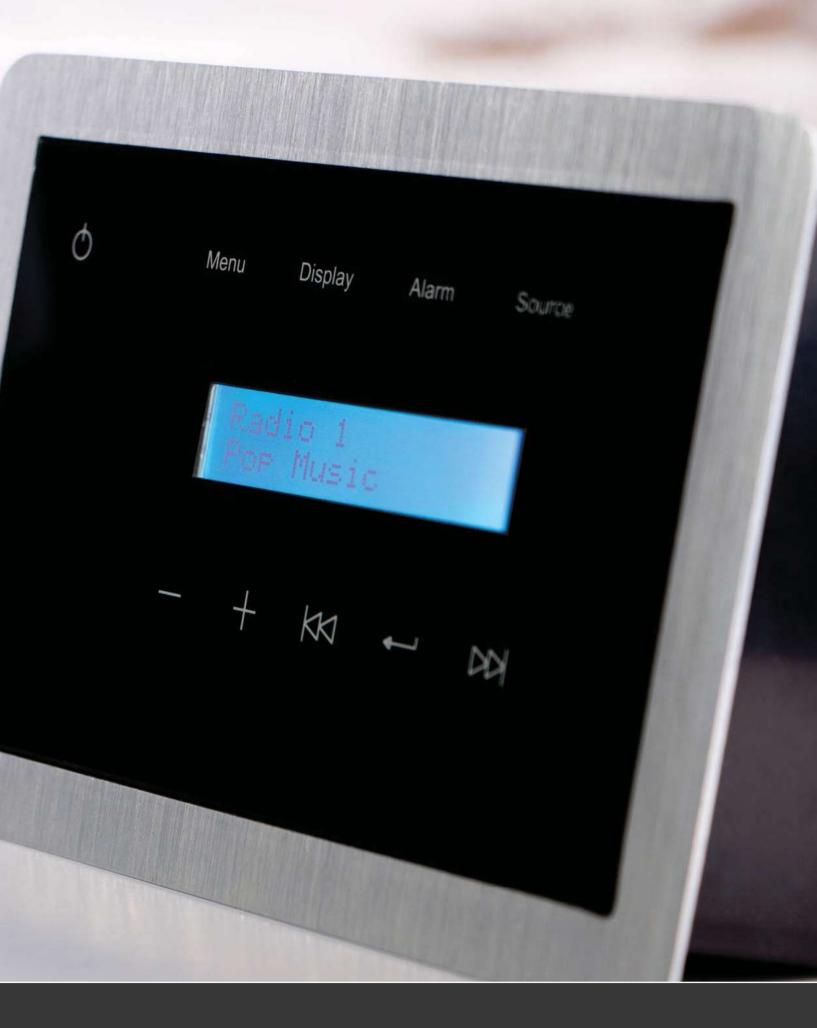

#### Key features

- Built-in tempered glass wall control system with aluminium frame flush finish
- ♦ IP-64 rated waterproof product
- **♦** Bluetooth (4.0) connection technology
- ◆ DAB Radio
- ♦ 2 x 30 Watt waterproof ceiling speakers RMS 60W (Max 120W)
- ♦ Simple installation process
- Waterproof remote control
- Powerful and precise sound quality with good sound dispersion
- ♦ Wake up alarm walk into the bathroom with music
- Multi room capability
- ♦ Link with your ProofVision bathroom TV

Model: PV48-BT RRP (inc VAT): **£499** 

Built-in tempered glass wall control system with aluminium frame

DAB Radio

Waterproof remote control

Bluetooth (4.0 CD Quality) wireless technology

IP-44 rated waterproof speakers