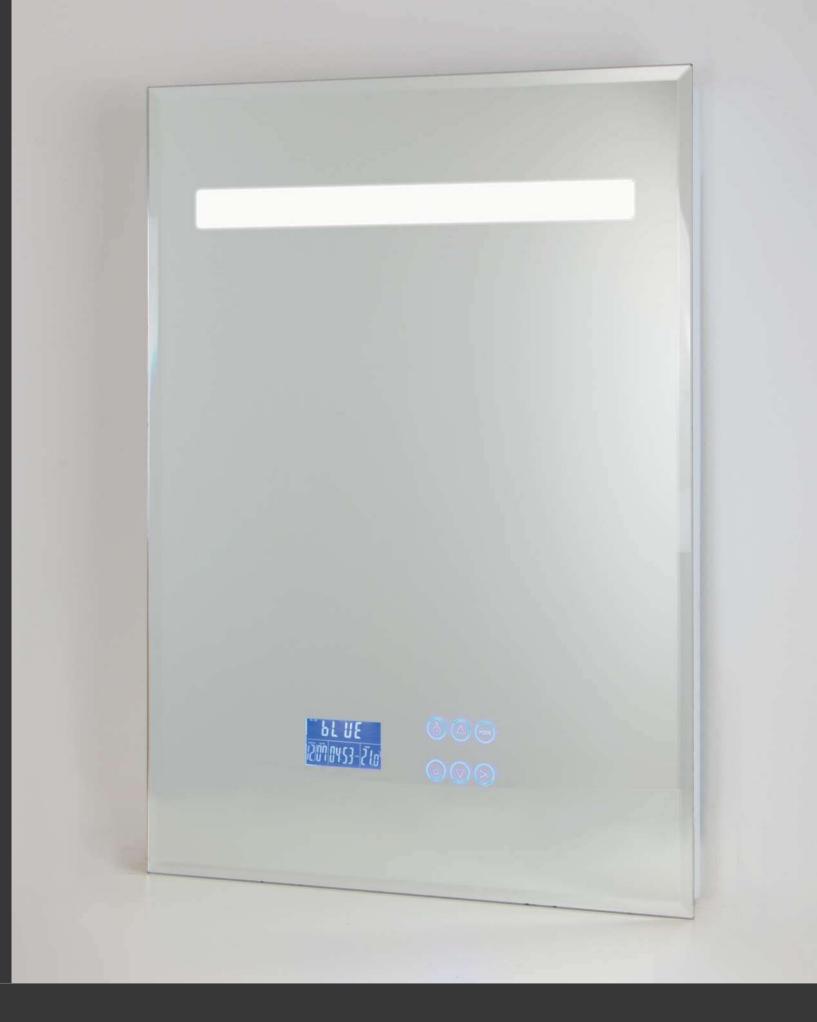

## Bathroom Bluetooth Music Mirror

Our new innovative audio mirror with bluetooth compatibility providing a high quality sound from the built in speakers and playing your favourite music from your smart device.

#### Key features

- ♦ Demister pad to prevent mirror fogging
- ♦ IP-44 rated
- ♦ 500(W) x 700(H) x 55(D) mm

Model: PV38-BT RRP (inc VAT): **£260** 

Touch function controls

**USB** port

Bluetooth (4.0 CD Quality) wireless technology

LED illumination

IP-44 rated with Demister pad preventing misting

500(W) x 700(H) x 55(D) mm