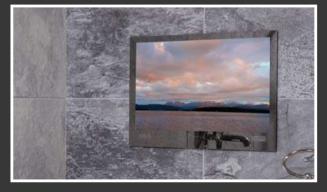

### Premium Bathroom Televisions

ProofVision offer a range of televisions that incorporate state of the art technology.

The televisions are ideal for:

- **♦** Bathrooms
- ♦ Shower rooms
- Swimming pool areas
- Spas and any areas where damp or water are an issue

All of the televisions are built to IP-65 degree of protection against water, the latest regulations in waterproofing and safety. Televisions can be fitted to the wall or fit flush within the wall to give that built-in look that really enhances the area.

Bathroom televisions are available in the following finishes.

Black

White (19inch + 24inch only)

Mirror

Model: PV19BF RRP (inc VAT) £645

Model: PV24BF RRP (inc VAT) £995

Model: PV32BF RRP (inc VAT) £1,795

Model: PV42BF RRP (inc VAT) £2,495