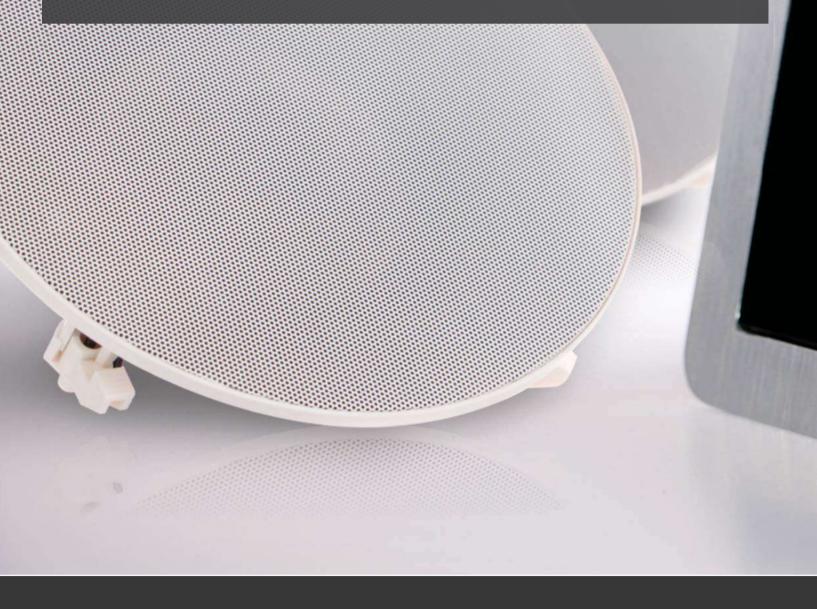

# The Elite Bathroom Music System

The ProofVision bathroom music system is a fully integrated FM/DAB speaker system with a wireless Bluetooth (4.0) receiver providing connectivity to your personal music devices.

The unit provides a clutter free bathroom music solution with a built-in wall control system and stereo ceiling speakers (max 120W). The simple installation makes the product an easy add-on to any bathroom.

#### Key features

- Built-in tempered glass wall control system with aluminium frame flush finish
- ♦ IP-64 rated waterproof product
- **♦** Bluetooth (4.0) connection technology
- ◆ DAB Radio
- ♦ 2 x 30 Watt waterproof ceiling speakers RMS 60W (Max 120W)
- ♦ Simple installation process
- Waterproof remote control
- Powerful and precise sound quality with good sound dispersion
- ♦ Wake up alarm walk into the bathroom with music
- Multi room capability
- ♦ Link with your ProofVision bathroom TV