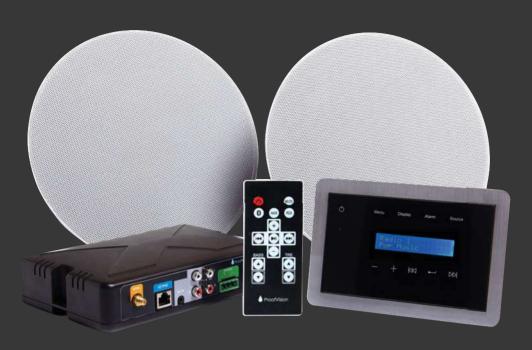

# The Elite Bathroom Music System

The ProofVision bathroom music system is a fully integrated FM/DAB speaker system with a wireless Bluetooth (4.0) receiver providing connectivity to your personal music devices.

The unit provides a clutter free bathroom music solution with a built-in wall control system and stereo ceiling speakers (max 120W). The simple installation makes the product an easy add-on to any bathroom.

#### Key features

- Built-in tempered glass wall control system with aluminium frame flush finish
- ♦ IP-64 rated waterproof product
- **♦** Bluetooth (4.0) connection technology
- ◆ DAB Radio
- ♦ 2 x 30 Watt waterproof ceiling speakers RMS 60W (Max 120W)
- ♦ Simple installation process
- Waterproof remote control
- Powerful and precise sound quality with good sound dispersion
- ♦ Wake up alarm walk into the bathroom with music
- Multi room capability
- ♦ Link with your ProofVision bathroom TV

Model: PV48-BT RRP (inc VAT): **£499** 

Built-in tempered glass wall control system with aluminium frame

DAB Radio

Waterproof remote control

Bluetooth (4.0 CD Quality) wireless technology

IP-44 rated waterproof speakers