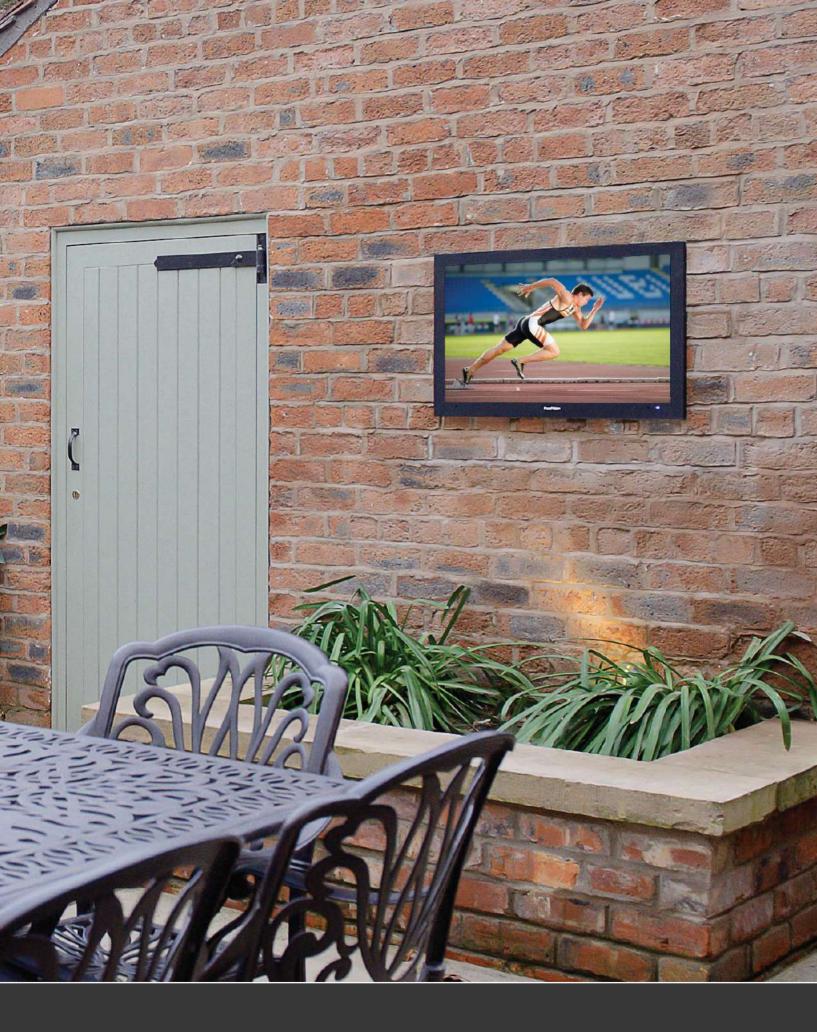

# "Welcome to the ultimate accessory for gardens – The ProofVision outdoor TV!"

Electrikery's Richard Mather tells us.

BBQ's and relaxing with friends over a glass of wine or beer in the garden can prove to be a great way to relax and enjoy our outdoor spaces. There is always the potential however that people become fragmented; the big football match diverts people's attentions, regularly nipping inside to 'check the score', the iPod dock's power cable keeps tripping people up or runs out of battery! Now imagine a space where everyone is together, watching our Olympic heroes giving their all in full HD quality whilst the meat sizzles on the BBQ, the latest summer anthem playing in the background in superb clarity, with the guests wondering where this amazing sound is coming from.

Richard Mather, Technical Manager at Electrikery tells us about the installation, "We have worked extremely closely with outdoor and waterproof TV manufacturer ProofVision when undertaking this project, ensuring that the installation of the TV was as discrete as possible and the picture quality was as good as it could be. We undertook a detailed evaluation of different manufacturers when choosing the display with the TV from ProofVision having major benefits over it's rivals. It's been a great project thanks to the support we have received."