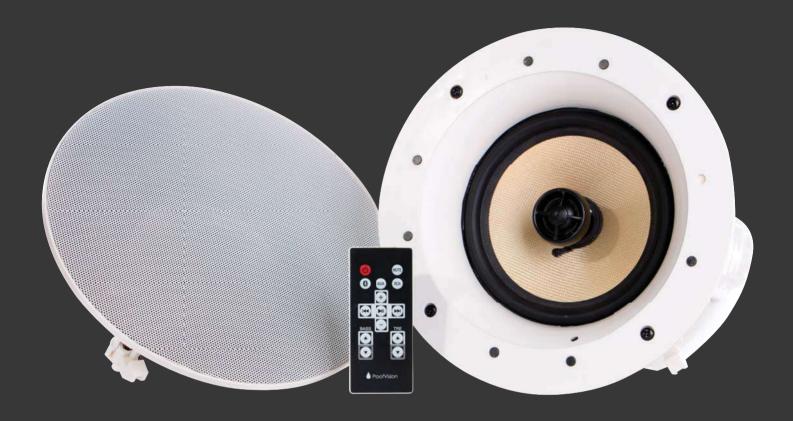

# New Bluetooth Bathroom Music System

ProofVision brings your personal music collection into the bathroom through wireless bluetooth (4.0) receiver, offering CD sound quality.

Ceiling speakers bring a powerful and precise sound to the bathroom.

The speakers can also be linked to a ProofVision bathroom TV to offer you the ultimate bathroom entertainment experience.

#### Key features

- ♦ 2 x 30 Watt waterproof ceiling speakers RMS 60W (Max 120W)
- ♦ Simple installation process
- Waterproof remote control
- ♦ Skip songs with the remote control
- ◆ Adjust treble and bass to achieve the ultimate sound balance
- Link with your ProofVision bathroom TV

Model: PV26-BT RRP (inc VAT): **£199** 

| Dimensions (DIA x D) Ø 245*100mm | Impedance (8 Ohms)            |
|----------------------------------|-------------------------------|
| Cut out size Ø 227mm             | Frequency response 60Hz-20kHZ |
| Mounting Depth 100mm             | Wireless Bluetooth (4.0)      |
| Peak Music Power 120W            | Transmission Distance 10M     |
| Power RMS 60W                    | Net Weight 2.5KG              |
| Sensitivity 89dB                 |                               |