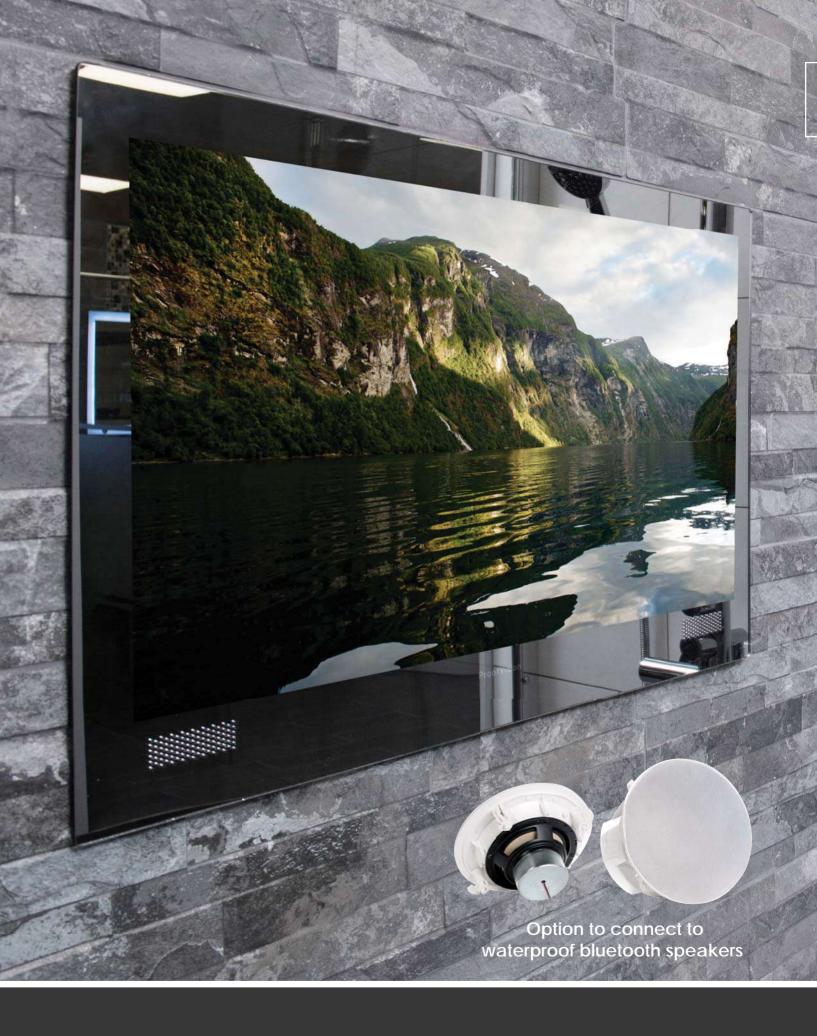

## Bathroom Bluetooth Music Mirror

Our new innovative audio mirror with bluetooth compatibility providing a high quality sound from the built in speakers and playing your favourite music from your smart device.

#### Key features

- ♦ Demister pad to prevent mirror fogging
- ♦ IP-44 rated
- ♦ 500(W) x 700(H) x 55(D) mm

Model: PV38-BT RRP (inc VAT): **£260** 

Touch function controls

**USB** port

Bluetooth (4.0 CD Quality) wireless technology

LED illumination

IP-44 rated with Demister pad preventing misting

500(W) x 700(H) x 55(D) mm