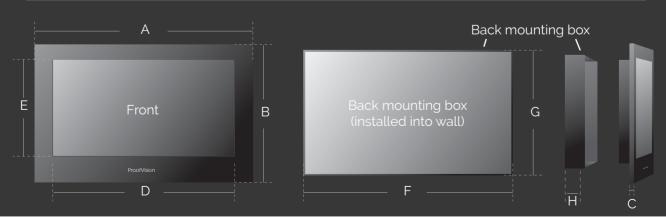

## Premium Bathroom Televisions

| Size | Front frame (mm) |     |    |      |     | Back mounting box (mm) |     |    |
|------|------------------|-----|----|------|-----|------------------------|-----|----|
|      | Α                | В   | С  | D    | E   | F                      | G   | Н  |
| 19"  | 482              | 340 | 3  | 410  | 230 | 466                    | 324 | 48 |
| 24"  | 595              | 397 | 3  | 510  | 285 | 580                    | 380 | 45 |
| 32"  | 777              | 506 | 3  | 700  | 395 | 760                    | 496 | 61 |
| 42"  | 995              | 630 | 3  | 935  | 525 | 984                    | 619 | 61 |
| 55"  | 1320             | 825 | 13 | 1210 | 685 | 1281                   | 796 | 50 |