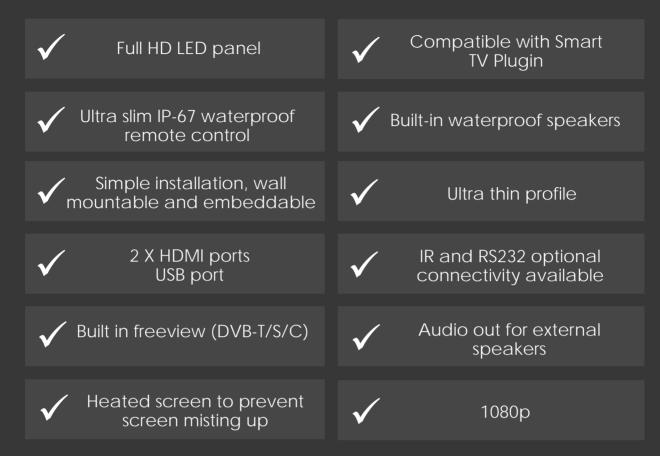

All of the televisions are built to IP-65 degree of protection against water, the latest regulations in waterproofing and safety. Televisions can be fitted to the wall or fit flush within the wall to give that built-in look that really enhances the area.