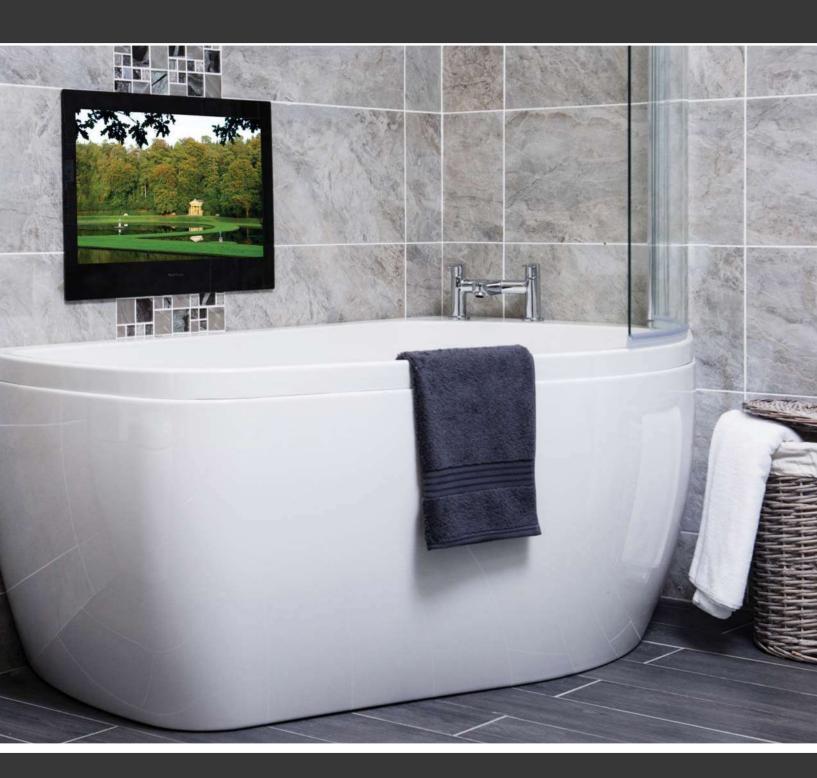

### Premium Bathroom Televisions

ProofVision offer a range of televisions that incorporate state of the art technology.

The televisions are ideal for:

- **♦** Bathrooms
- ♦ Shower rooms
- Swimming pool areas
- Spas and any areas where damp or water are an issue

All of the televisions are built to IP-65 degree of protection against water, the latest regulations in waterproofing and safety. Televisions can be fitted to the wall or fit flush within the wall to give that built-in look that really enhances the area.