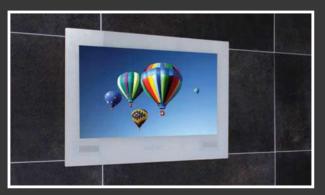

### Premium Bathroom Televisions

ProofVision offer a range of televisions that incorporate state of the art technology.

The televisions are ideal for:

- **♦** Bathrooms
- ♦ Shower rooms
- Swimming pool areas
- Spas and any areas where damp or water are an issue

All of the televisions are built to IP-65 degree of protection against water, the latest regulations in waterproofing and safety. Televisions can be fitted to the wall or fit flush within the wall to give that built-in look that really enhances the area.

Bathroom televisions are available in the following finishes.

Black

White (19inch + 24inch only)

Mirror

Model: PV19BF RRP (inc VAT) £645

Model: PV24BF RRP (inc VAT) £995

Model: PV32BF RRP (inc VAT) £1,795

Model: PV42BF RRP (inc VAT) £2,495